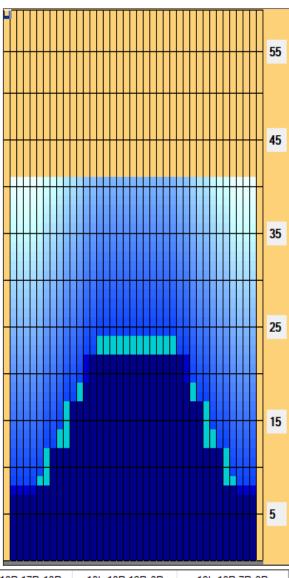

## 2022 Team USA Trials Day 3 Men\_K9H

Oil Pattern Distance: Oil Per Board: 41 Feet Reverse Brush Drop: 36 Feet 50 uL 16.65 mL 9.9 mL 26.55 mL Forward Oil Total: **Reverse Oil Total: Volume Oil Total:** Forward Boards Crossed: 333 Boards 198 Boards 531 Boards **Reverse Boards Crossed: Total Boards Crossed:** 

|                            | Start | Stop | Loads | Speed | Crossed | Start | End  | Feet | T.Oil |
|----------------------------|-------|------|-------|-------|---------|-------|------|------|-------|
| 1                          | 2L    | 2R   | 5     | 14    | 185     | 0.0   | 7.9  | 7.9  | 9250  |
| 2                          | 6L    | 5R   | 1     | 14    | 30      | 7.9   | 9.8  | 1.9  | 1500  |
| 3                          | 7L    | 6R   | 1     | 18    | 28      | 9.8   | 12.3 | 2.5  | 1400  |
| 4                          | 9L    | 8R   | 1     | 18    | 24      | 12.3  | 14.8 | 2.5  | 1200  |
| 5                          | 10L   | 9R   | 1     | 18    | 22      | 14.8  | 17.3 | 2.5  | 1100  |
| 6                          | 12L   | 11R  | 1     | 18    | 18      | 17.3  | 19.8 | 2.5  | 900   |
| 7                          | 14L   | 13R  | 1     | 18    | 14      | 19.8  | 22.3 | 2.5  | 700   |
| 8                          | 15L   | 14R  | 1     | 18    | 12      | 22.3  | 24.8 | 2.5  | 600   |
| 9                          | 2L    | 2R   | 0     | 22    | 0       | 24.8  | 33.0 | 8.2  | 0     |
| 10                         | 2L    | 2R   | 0     | 30    | 0       | 33.0  | 41.0 | 8.0  | 0     |
|                            |       |      |       |       |         |       |      |      |       |
| ◆ ◆ ▶ Forward Reverse More |       |      |       |       |         |       |      |      |       |

| Forward Reverse More |       |      |       |       |         |       |      |       |       |  |
|----------------------|-------|------|-------|-------|---------|-------|------|-------|-------|--|
|                      |       |      |       |       |         |       |      |       |       |  |
| A                    | Start | Stop | Loads | Speed | Crossed | Start | End  | Feet  | T.Oil |  |
| 1                    | 2L    | 2R   | 0     | 30    | 0       | 41.0  | 22.0 | -19.0 | 0     |  |
| 2                    | 13L   | 12R  | 2     | 18    | 32      | 22.0  | 16.9 | -5.1  | 1600  |  |
| 3                    | 11L   | 10R  | 2     | 18    | 40      | 16.9  | 11.8 | -5.1  | 2000  |  |
| 4                    | 8L    | 7R   | 2     | 14    | 52      | 11.8  | 7.9  | -3.9  | 2600  |  |
| 5                    | 2L    | 2R   | 2     | 10    | 74      | 7.9   | 5.1  | -2.8  | 3700  |  |
| 6                    | 2L    | 2R   | 0     | 10    | 0       | 5.1   | 0.0  | -5.1  | 0     |  |
|                      |       |      |       |       |         |       |      |       |       |  |
|                      |       |      |       |       |         |       |      |       |       |  |
|                      |       |      |       |       |         |       |      |       |       |  |
|                      |       |      |       |       |         |       |      |       |       |  |
|                      |       |      |       |       |         |       |      |       |       |  |
|                      |       |      |       |       |         |       |      |       |       |  |
|                      |       |      |       |       |         |       |      |       |       |  |
|                      |       |      |       |       |         |       |      |       |       |  |
|                      |       |      |       |       |         |       |      |       |       |  |
| 14                   |       |      |       |       |         |       |      |       |       |  |