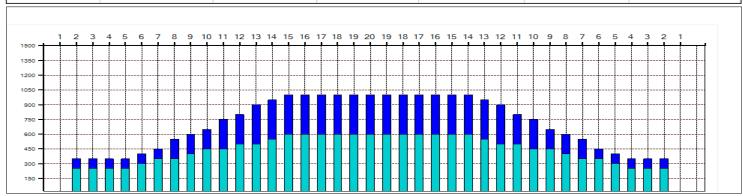

## 2022 Team USA Trials Day 3 Men\_K9H

Oil Pattern Distance: Oil Per Board: 41 Feet Reverse Brush Drop: 36 Feet 50 uL 16.65 mL 9.9 mL 26.55 mL Forward Oil Total: **Reverse Oil Total: Volume Oil Total:** Forward Boards Crossed: 333 Boards 198 Boards 531 Boards **Reverse Boards Crossed: Total Boards Crossed:** 

|                            | Start | Stop | Loads | Speed | Crossed | Start | End  | Feet | T.Oil |
|----------------------------|-------|------|-------|-------|---------|-------|------|------|-------|
| 1                          | 2L    | 2R   | 5     | 14    | 185     | 0.0   | 7.9  | 7.9  | 9250  |
| 2                          | 6L    | 5R   | 1     | 14    | 30      | 7.9   | 9.8  | 1.9  | 1500  |
| 3                          | 7L    | 6R   | 1     | 18    | 28      | 9.8   | 12.3 | 2.5  | 1400  |
| 4                          | 9L    | 8R   | 1     | 18    | 24      | 12.3  | 14.8 | 2.5  | 1200  |
| 5                          | 10L   | 9R   | 1     | 18    | 22      | 14.8  | 17.3 | 2.5  | 1100  |
| 6                          | 12L   | 11R  | 1     | 18    | 18      | 17.3  | 19.8 | 2.5  | 900   |
| 7                          | 14L   | 13R  | 1     | 18    | 14      | 19.8  | 22.3 | 2.5  | 700   |
| 8                          | 15L   | 14R  | 1     | 18    | 12      | 22.3  | 24.8 | 2.5  | 600   |
| 9                          | 2L    | 2R   | 0     | 22    | 0       | 24.8  | 33.0 | 8.2  | 0     |
| 10                         | 2L    | 2R   | 0     | 30    | 0       | 33.0  | 41.0 | 8.0  | 0     |
|                            |       |      |       |       |         |       |      |      |       |
| ◆ ◆ ▶ Forward Reverse More |       |      |       |       |         |       |      |      |       |

| Forward Reverse More |       |      |       |       |         |       |      |       |       |  |
|----------------------|-------|------|-------|-------|---------|-------|------|-------|-------|--|
|                      |       |      |       |       |         |       |      |       |       |  |
| A                    | Start | Stop | Loads | Speed | Crossed | Start | End  | Feet  | T.Oil |  |
| 1                    | 2L    | 2R   | 0     | 30    | 0       | 41.0  | 22.0 | -19.0 | 0     |  |
| 2                    | 13L   | 12R  | 2     | 18    | 32      | 22.0  | 16.9 | -5.1  | 1600  |  |
| 3                    | 11L   | 10R  | 2     | 18    | 40      | 16.9  | 11.8 | -5.1  | 2000  |  |
| 4                    | 8L    | 7R   | 2     | 14    | 52      | 11.8  | 7.9  | -3.9  | 2600  |  |
| 5                    | 2L    | 2R   | 2     | 10    | 74      | 7.9   | 5.1  | -2.8  | 3700  |  |
| 6                    | 2L    | 2R   | 0     | 10    | 0       | 5.1   | 0.0  | -5.1  | 0     |  |
|                      |       |      |       |       |         |       |      |       |       |  |
|                      |       |      |       |       |         |       |      |       |       |  |
|                      |       |      |       |       |         |       |      |       |       |  |
|                      |       |      |       |       |         |       |      |       |       |  |
|                      |       |      |       |       |         |       |      |       |       |  |
|                      |       |      |       |       |         |       |      |       |       |  |
|                      |       |      |       |       |         |       |      |       |       |  |
|                      |       |      |       |       |         |       |      |       |       |  |
|                      |       |      |       |       |         |       |      |       |       |  |
| 14                   |       |      |       |       |         |       |      |       |       |  |

| Item             | 3L-7L:18L-18R        | 8L-12L:18L-18R      | 13L-17L:18L-18R     | 18L-18R:17R-13R      | 18L-18R:12R-8R      | 18L-18R:7R-3R        |
|------------------|----------------------|---------------------|---------------------|----------------------|---------------------|----------------------|
| Description      | Outside Track:Middle | Middle Track:Middle | Inside Track:Middle | MIddle: Inside Track | Middle:Middle Track | Middle:Outside Track |
| Track Zone Ratio | 2.63                 | 1.49                | 1.03                | 1.01                 | 1.35                | 2.38                 |